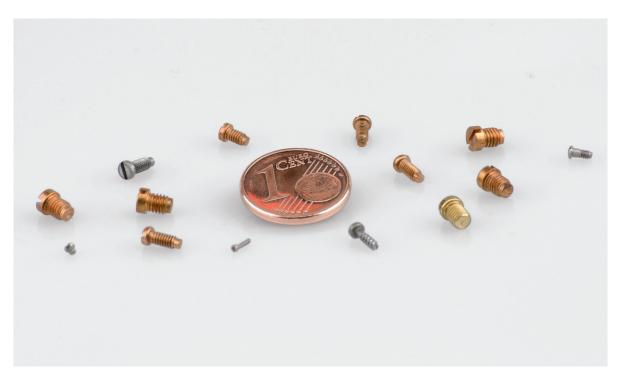

## Packing a complete production line into just 1.5 square metres

The Forming Center SMR is designed for the production of very small parts like screws or bolts from wire coil. The SMR combines the characteristics of a multi-stage former, a machining center and a roller unit.

## Forming Center SMR Type WAFIOS

|    | SMR       |
|----|-----------|
| mm | 0.6 – 2.6 |
|    |           |

| Technical Data                 |               | SMR                   |
|--------------------------------|---------------|-----------------------|
| Wire dia.                      | mm            | 0.6 – 2.6             |
| Feed length                    | max. mm       | 12                    |
| Ejector stroke                 | max. mm       | 8                     |
| Punch stroke                   | mm            | 8                     |
| Punch dia.                     | mm            | 16/20                 |
| Die dia.                       | mm            | 25                    |
| Pressing force                 | max. kN       | 13                    |
| Output                         | max. pcs/min. | 400                   |
| Rolling dies                   |               | TR 00                 |
| Saw blade dia.                 | mm            | 40 - 63               |
| Drive power                    | kW            | 7.5                   |
| Saw drive power kW             |               | 1                     |
| Space requirements (I x w x h) |               |                       |
| (without wire pay-off) mm      |               | 2,400 x 1,300 x 1,720 |