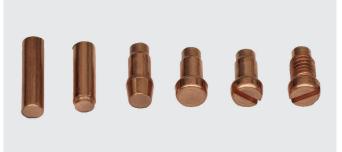

## Packing a complete production line into just 1.5 square metres

The Forming Center SMR is designed for the production of very small parts like screws or bolts from wire coil. The SMR combines the characteristics of a multi-stage former, a machining center and a roller unit.