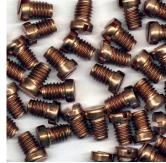

## Packing a complete production line into just 1.5 square metres

The Forming Center SMR is designed for the production of very small parts like screws or bolts from wire coil. The SMR combines the characteristics of a multi-stage former, a machining center and a roller unit.