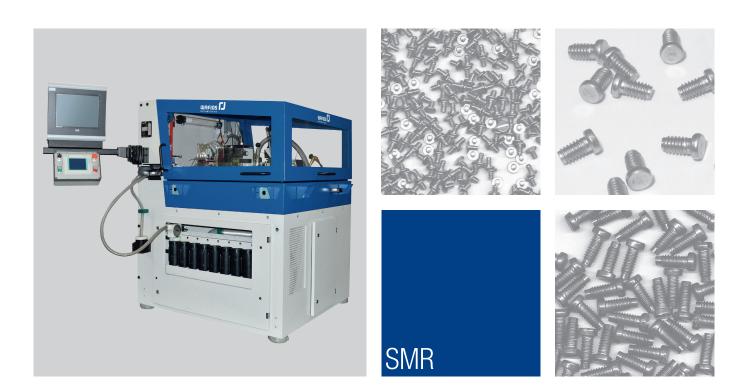

## SMR

## Packing a complete production line into just 1.5 square metres

The Forming Center SMR is designed for the production of very small parts like screws or bolts from wire coil. The SMR combines the characteristics of a multi-stage former, a machining center and a roller unit.