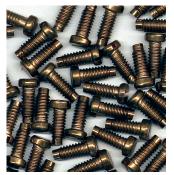

## Packing a complete production line into just 1.5 square metres

The Forming Center SMR is designed for the production of very small parts like screws or bolts from wire coil. The SMR combines the characteristics of a multi-stage former, a machining center and a roller unit.