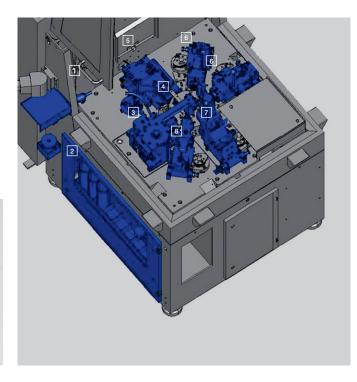

- 1 Suction Nozzle
- 2 Batch Container
- 3 Threading Module
- 4 Die Kick-Out
- 5 Feed/Cut-Off and Push-In
- 6 Forming Modules
- 7 Milling Module
- 8 Trimming Module

 Hydrostatically mounted rotor with 8 die holders